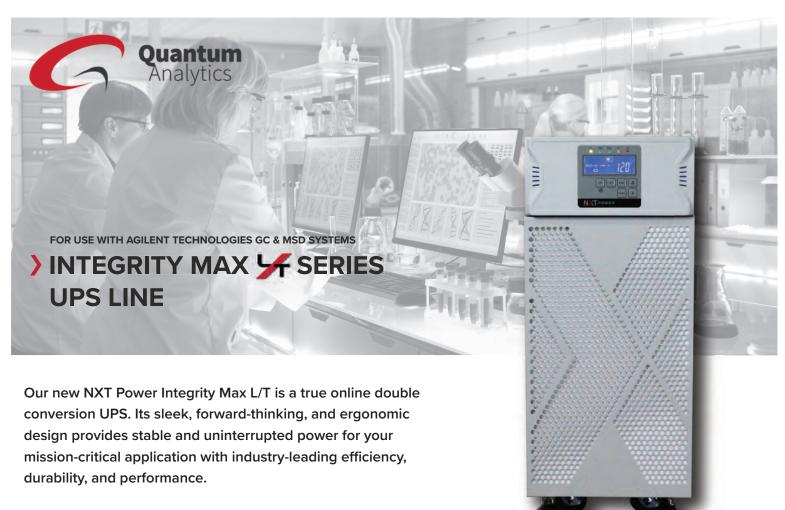

## **POWER QUALITY YOU CAN RELY ON**

The industry-leading UPS Line is built to power sophisticated computer loads—systems with high inrush current and high crest factors—which eliminates oversizing and reduces operating costs.

- .9 Unity output power factor
- Stable output over a wide range of input voltage and frequencies
- Online double conversion topology
- Product line options range from 2 kVA/120 volts and 3 kVA/120 volts
- All models include NXT Power three-year warranty on batteries electronics with advanced replacement.

## ADDITIONAL PRODUCT INFORMATION

- Enclosure: 22.0 in x 8.9 in x 22.8 in
- Unit weight for model NPTU2000-0 and NPTU3000-0 is 145 LBS/65.77 KGS
- Optional Battery Cabinet (shown) available for additional runtime (sold separately).